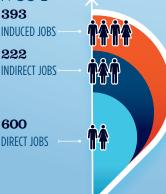

## ESTIMATED JOBS IMPACT OF RECREATIONAL BOATING-RELATED SPENDING IN CO-2

|                                                           |                                                                                                                 | 393          |
|-----------------------------------------------------------|-----------------------------------------------------------------------------------------------------------------|--------------|
| EST. TOTAL JOBS                                           | > 1,215                                                                                                         | INDUCED JOB  |
|                                                           | MILLIONS                                                                                                        | 222          |
| EST. TOTAL LABOR INCOME                                   | \$50.0                                                                                                          |              |
| Est. Direct Income                                        | \$20.4                                                                                                          | INDIRECT JOB |
| Est. Indirect Income                                      | \$12.4                                                                                                          |              |
| Est. Induced Income                                       | \$17.2                                                                                                          |              |
|                                                           | 600                                                                                                             |              |
| Longiture and the second state of the second state of the | A CONTRACTOR OF |              |